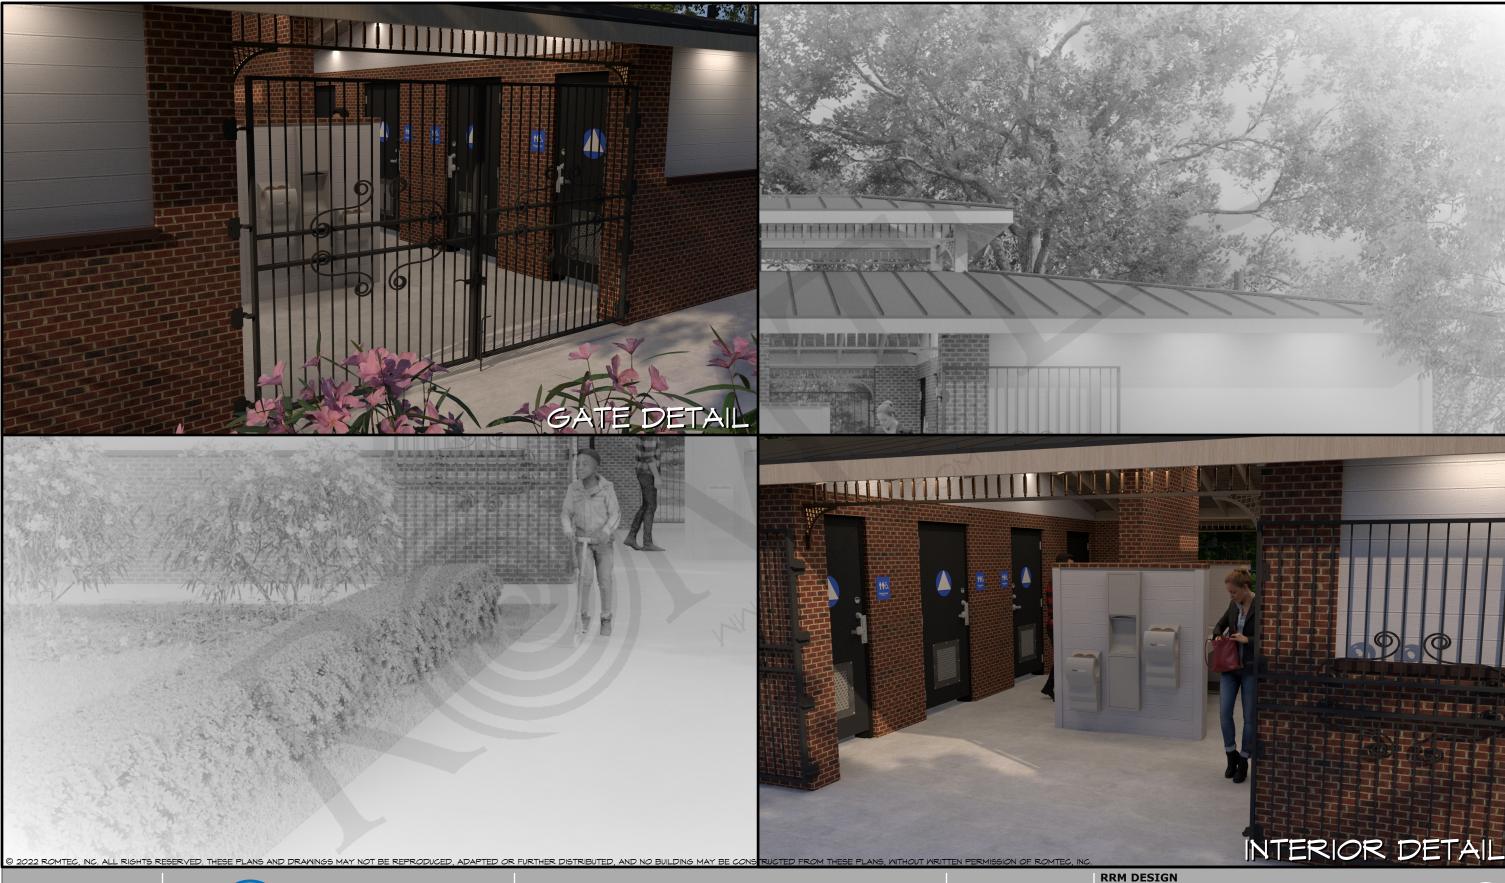

**PRELIMINARY NOT FOR** 

RRM DESIGN CENTRAL PARK SAN MATEO, CALIFORNIA

2999- CUSTOM RESTROOM 2000 July 20, 2021

18240 North Bank Rd Roseburg, OR 97470 541-496-3541

ARCHITECTURAL REPRESENTATION OF THE BUILDING. ALL DIMENSIONS, DRAWINGS MAY OR MAY NOT BE PART OF THE QUOTE. PLEASE REFER TO THE "SCOPE OF SUPPLYAND SERVICES" LETTER PROVIDED WITH YOUR CONSTRUCTION QUOTE FOR ROMTEC'S PROPOSED SCOPE OF SUPPLY.